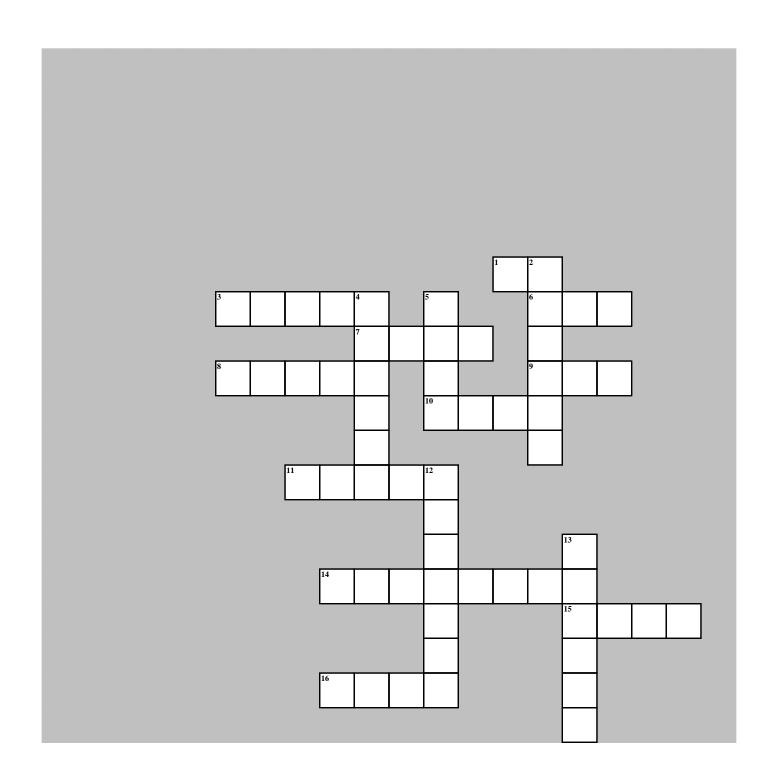

## **Egyptian Mythology**

Complete the crossword puzzle.

## Across

- 1 sun god. king of gods.
- 3 god of wisdom wrote down the dead's actions
- 6 Goddess of the sky, child of Shu and Tefnut
- 7 His hands are the sun's rays, may be the creator of men.
- 8 Eater of the Dead.
- 9 Popular, household god who was a dwarf
- 10 Ancient Egyptian god of the Nile River and its annual flood.
- 11 Falcon-headed god of the sky; protector of the pharoah
- 14 sister of Isis and protecter godess of women and friend of the dead.
- 15 Goddess of fertility; daughter of Geb; sister and wife of Osiris.
- 16 Cat- or lion-headed goddess; represents life-giving power of the sun.

## Down

- 2 The Egyptian god of the dead; known for his sacred animal, the jackal
- 4 goddess of birth, love and joy. associated with sky and held the sun between her horns.
- 5 Evil beast-headed god with high square ears and a long snout; brother and murderer of Osiris.
- 12 Lion-headed, breathes fire against her enemies
- 13 Egyptian god of farming and vegetation, who, according to the tale, was murdered and then brought back to life