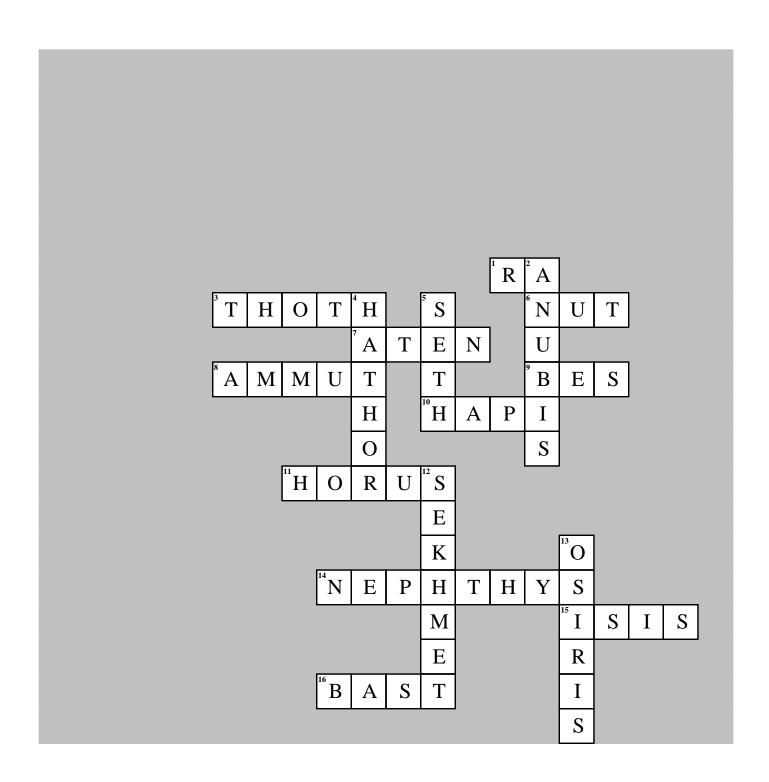

## **Egyptian Mythology**

Complete the crossword puzzle.

## Across

- 1 sun god. king of gods.
- 3 god of wisdom wrote down the dead's actions
- 6 Goddess of the sky, child of Shu and Tefnut
- 7 His hands are the sun's rays, may be the creator of men.
- 8 Eater of the Dead.
- 9 Popular, household god who was a dwarf
- 10 Ancient Egyptian god of the Nile River and its annual flood.
- 11 Falcon-headed god of the sky; protector of the pharoah
- 14 sister of Isis and protecter godess of women and friend of the dead.
- 15 Goddess of fertility; daughter of Geb; sister and wife of Osiris.
- 16 Cat- or lion-headed goddess; represents life-giving power of the sun.

## Down

- 2 The Egyptian god of the dead; known for his sacred animal, the jackal
- 4 goddess of birth, love and joy. associated with sky and held the sun between her horns.
- 5 Evil beast-headed god with high square ears and a long snout; brother and murderer of Osiris.
- 12 Lion-headed, breathes fire against her enemies
- 13 Egyptian god of farming and vegetation, who, according to the tale, was murdered and then brought back to life